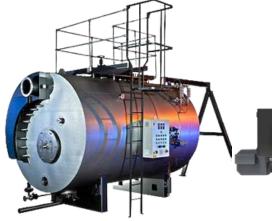

## HEATING

Effimax - Oil & Gas Fired Package Steam Boiler

Effitherm-S - Coal & Biomass Fired Thermal Heater

Effitherm - Oil & Gas Fired Package Thermal Heater

Effidual- Oil & Gas Fired Package Water Tube Steam Boiler