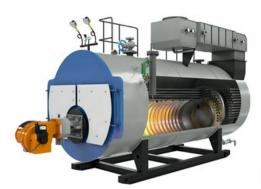

## HEATING

Effimax - Oil & Gas Fired Package Steam Boiler

Effitherm-S - Coal & Biomass Fired Thermal Heater

Effitherm - Oil & Gas Fired Package Thermal Heater

Effidual- Oil & Gas Fired Package Water Tube Steam Boiler

Effidual-S - Coal & Biomass Fired Package Water Tube Steam Boiler

Effirol - Coal & Biomass Fired Hybrid Steam Boiler

Effipac- Coal & Biomass Fired Package Fire Tube Steam Boiler

Effiwat- Oil & Gas Fired Package Hot Water Generator

Effibloc - Coal & Biomass Fired Package Hybrid Steam Boiler