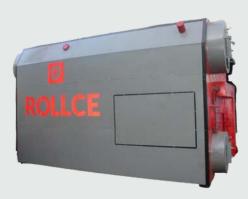

## HEATING

Effimax - Oil & Gas Fired Package Steam Boiler

Effitherm-S - Coal & Biomass Fired Thermal Heater

Effitherm - Oil & Gas Fired Package Thermal Heater

Effidual- Oil & Gas Fired Package Water Tube Steam Boiler

Effidual-S - Coal & Biomass Fired Package Water Tube Steam Boiler

Effirol - Coal & Biomass Fired Hybrid Steam Boiler

Effipac- Coal & Biomass Fired Package Fire Tube Steam Boiler

Effiwat- Oil & Gas Fired Package Hot Water Generator

Effibloc - Coal & Biomass Fired Package Hybrid Steam Boiler