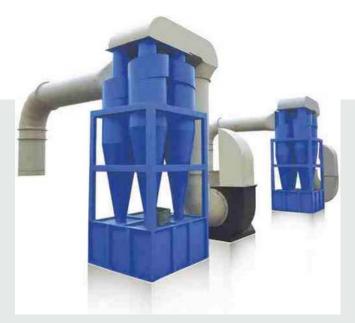

## AIR POLUTION

**Bag Filter** 

Wet Scrubber

Electro Static Precipitator (ESP)

**Cyclone Dust Collector** 