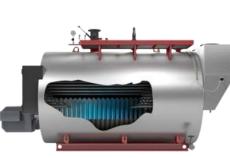

## HEATING

Effimax - Oil & Gas Fired Package Steam Boiler

Effitherm-S - Coal & Biomass Fired Thermal Heater

Effitherm - Oil & Gas Fired Package Thermal Heater

Effidual- Oil & Gas Fired Package Water Tube Steam Boiler

Effidual-S - Coal & Biomass Fired Package Water Tube Steam Boiler

Effirol - Coal & Biomass Fired Hybrid Steam Boiler

Effipac- Coal & Biomass Fired Package Fire Tube Steam Boiler

Effiwat- Oil & Gas Fired Package Hot Water Generator