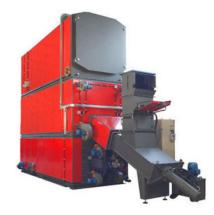

Effidual-S - Coal & Biomass Fired Package Water Tube Steam Boiler

Effirol - Coal & Biomass Fired Hybrid Steam Boiler

Effipac- Coal & Biomass Fired Package Fire Tube Steam Boiler

Effiwat- Oil & Gas Fired Package Hot Water Generator

Effibloc - Coal & Biomass Fired Package Hybrid Steam Boiler