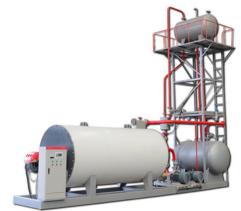

## HEATING

Effimax - Oil & Gas Fired Package Steam Boiler

Effitherm-S - Coal & Biomass Fired Thermal Heater

Effitherm - Oil & Gas Fired Package Thermal Heater

Effidual- Oil & Gas Fired Package Water Tube Steam Boiler