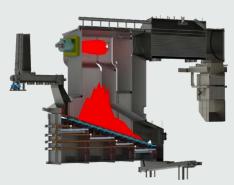

## HEATING

Effimax - Oil & Gas Fired Package Steam Boiler

Effitherm-S - Coal & Biomass Fired Thermal Heater

Effitherm - Oil & Gas Fired Package Thermal Heater

Effidual- Oil & Gas Fired Package Water Tube Steam Boiler

Effidual-S - Coal & Biomass Fired Package Water Tube Steam Boiler

Effirol - Coal & Biomass Fired Hybrid Steam Boiler

Effipac- Coal & Biomass Fired Package Fire Tube Steam Boiler

Effiwat- Oil & Gas Fired Package Hot Water Generator

Effibloc - Coal & Biomass Fired Package Hybrid Steam Boiler