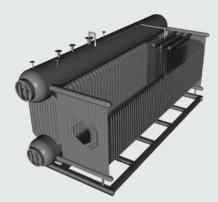

## HEATING

Effimax - Oil & Gas Fired Package Steam Boiler

Effitherm-S - Coal & Biomass Fired Thermal Heater

Effitherm - Oil & Gas Fired Package Thermal Heater

Effidual- Oil & Gas Fired Package Water Tube Steam Boiler

Effidual-S - Coal & Biomass Fired Package Water Tube Steam Boiler

Effirol - Coal & Biomass Fired Hybrid Steam Boiler

Effipac- Coal & Biomass Fired Package Fire Tube Steam Boiler

Effiwat- Oil & Gas Fired Package Hot Water Generator