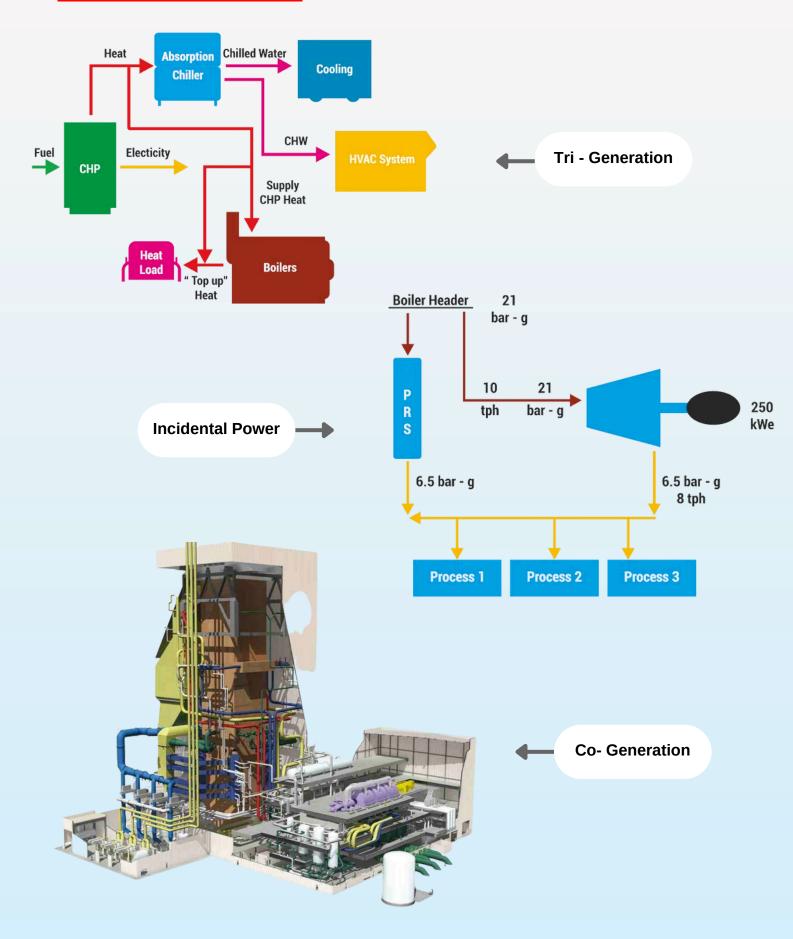

Hot Water/Waste Heat Fired chillers).
- Oils & Fats.



## HEATING



Effimax - Oil & Gas Fired Package Steam Boiler



Effitherm-S - Coal & Biomass Fired Thermal Heater



Effitherm - Oil & Gas Fired Package Thermal Heater



Effidual- Oil & Gas Fired Package Water Tube Steam Boiler



Effidual-S - Coal & Biomass Fired Package Water Tube Steam Boiler



Effirol - Coal & Biomass Fired Hybrid Steam Boiler



Effipac- Coal & Biomass Fired Package Fire Tube Steam Boiler



Effiwat- Oil & Gas Fired Package Hot Water Generator



Effibloc - Coal & Biomass Fired Package Hybrid Steam Boiler



### WATER AND WASTE WATER SOLUTIONS



Softener / Filter





Sewage Treatment Plant



**Demineralised Plant** 



**RO Plant** 

Effluent Plant



**Effluent Recycle Plant** 



### **POWER GENERATION**





## AIR POLUTION



**Bag Filter** 



Wet Scrubber

Electro Static Precipitator (ESP)



**Cyclone Dust Collector** 





## **OIL AND FAT**





**Edible Oil Refinery** 



Waste Water to Biogas to Power Generation

**Gasification to Steam / Power Generation** 



**Vapor Absorption Process** 



Vapor Absorption Chiller





info@rollceglobal.com

www.rollceglobal.com

#### India Office

418/419, Ashwamegh Elegence-1, Nr. kalyan Jewellers, Bhudarpura Main Road, Ambawadi , Ahmedabad:380006, Gujarat, India

0

+91 7946000887

#### **India Manufacturing Facilities**

PAP-W-38/2, Village: Varale, MIDC Phase II, Chakan Industrial Area, Tal:Khed, Dist:Pune, Maharashtra, India, 410501

#### **Rollce Engineering Ltd - Singapore**

10 Marina Boulevard, Tower-2, #39-00 Marina Bay Financial Cen